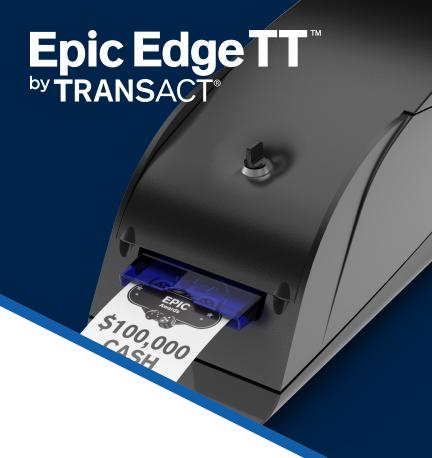

# FOR TABLE GAMES, PLAYERS' CLUBS AND CASH DESKS

Addressing a growing need in the marketplace for table top printing, TransAct's new Epic EdgeTT™ version packages the Epic Edge™ printer, power supply and ServerPort™ in a tidy, compact design for use on table games, players' club desks and cash desks.

#### **BENEFITS**

- Internally mounted power supply makes a neat, compact package mounted inside the enclosure, no visible external power brick hanging or on the floor
- Accommodates 400 count ticket stacks paper prints down to the last ticket in the stack
- TicketBurst<sup>™</sup> jam-free technology prints and bursts each gaming voucher presenting the voucher, to eliminate operator interference and ensure maximum up time.
- Prints targeted, personalized promotions right at the table when used with TransAct's Epicentral® software.